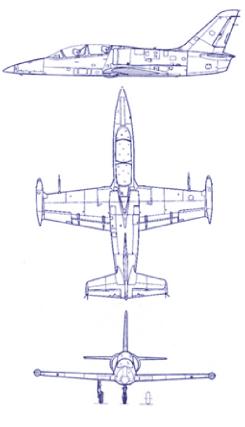

# **Aircraft** Aero-Vodochody L-39C

### **Dimensions:**

| Span       | 31 ft  |
|------------|--------|
| Length     | 41 ft  |
| Height     | 16 ft  |
| Wings area | 202 ft |